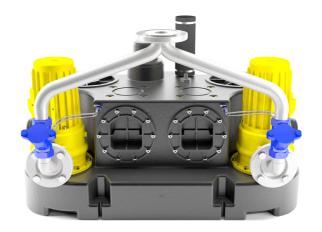

# Sewage lifting units **Kompaktboy Duplex SE 71.2 D**

sewage lifting unit with grinder pumps

#### **Features:**

- polyethylene container with 150 litres capacity and up to 80 litres switching volume
- two built-up grinder pumps with robust, adjustable cutting system made of corrosion-resistant special alloy
- two mechanical seals with intermediate oil chamber
- pressure outlet flange DN 50 with flanged connecting bend and non-return ball valve 1 1/4" FPT
- inlets: 3 x lateral DN 100 and 1 x top DN 100/150
- additional connections 1 1/2" for manual diaphragm pump
- air vent DN 70 (Ø 75mm)
- operation temperature max. 55°C
- operating mode S3 25%
- protection grade IP 68 fully submersible