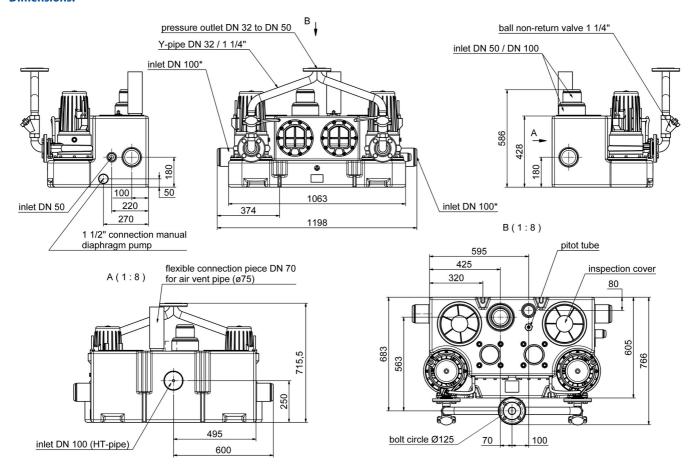

#### **Dimensions:**

\*this inlet must be directed to a height of 250 mm above the ground level directly after the lifting unit