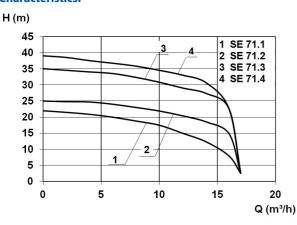

#### **Technical data:**

| Art.no. | U<br>[V] | P <sub>1</sub><br>[W] | P <sub>2</sub><br>[W] | In<br>[A] | n<br>[min-1] | Qmax<br>[m³/h] | Hmax<br>[m] | PO    | Weight<br>[kg] |
|---------|----------|-----------------------|-----------------------|-----------|--------------|----------------|-------------|-------|----------------|
| 17751   | 400      | 2.100                 | 1.700                 | 3,7       | 2800         | 17,0           | 25,0        | DN 50 | 137            |

### **Characteristics:**