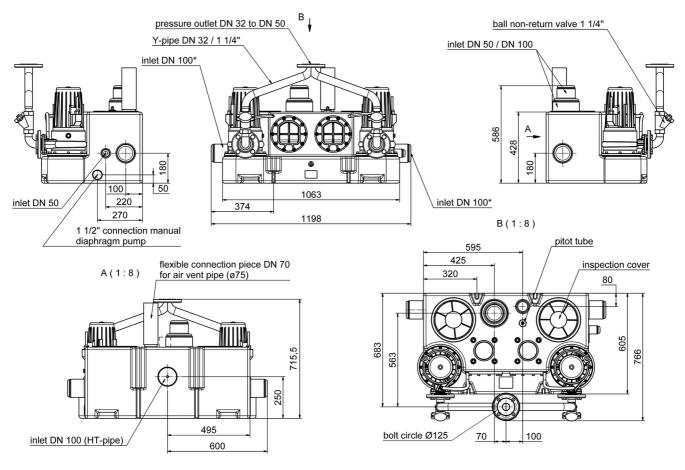

#### **Dimensions:**

\*this inlet must be directed to a height of 250 mm above the ground level directly after the lifting unit