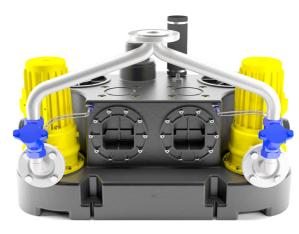

### Sewage lifting units Kompaktboy Duplex SE 71.3 D

sewage lifting unit with grinder pumps

#### Features:

- polyethylene container with 150 litres capacity and up to 80 litres switching volume
- two built-up grinder pumps with robust, adjustable cutting system made of corrosion-resistant special alloy
- two mechanical seals with intermediate oil chamber
- pressure outlet flange DN 50 with flanged connecting bend and non-return ball valve 1 1/4" FPT
- inlets: 3 x lateral DN 100 and 1 x top DN 100/150
- additional connections 1 1/2" for manual diaphragm pump
- air vent DN 70 (Ø 75mm)
- operation temperature max. 55°C
- operating mode S3 25%
- protection grade IP 68 fully submersible