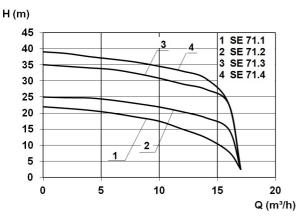

#### **Technical data:**

| Art.no. | U<br>[V] | P <sub>1</sub><br>[W] | P <sub>2</sub><br>[W] | ln<br>[A] | n<br>[min-1] | Qmax<br>[m³/h] | Hmax<br>[m] | PO    | Weight<br>[kg] |
|---------|----------|-----------------------|-----------------------|-----------|--------------|----------------|-------------|-------|----------------|
| 17752   | 400      | 3.900                 | 3.200                 | 6,5       | 2800         | 17,0           | 35,0        | DN 50 | 144            |

#### **Characteristics:**